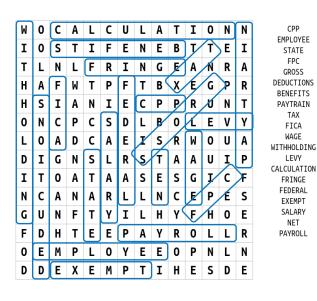

## PayTrain at APA's Virtual Congress

Complete the puzzle below by finding and circling the listed words that are hidden in the grid. Enter your name and contact information. Scan it or take a picture and send it to Lizs@holmescorp.com to be entered in a random drawing to win a free PayTrain or PayTrain Fundamentals Self-Study program. Drawing takes place after Virtual Congress closes on August 23, 2019. Limit one entry per person. An answer key and the random drawing rules can be found on the back of this page.

| NAME:           |
|-----------------|
| TITLE/EMPLOYER: |
| EMAIL ADDRESS:  |
| PHONE NUMBER:   |
|                 |

| W | 0 | С | Α | L | С | U | L | Α | Т | Ι | 0 | N | N | CPP<br>EMPLOYEE<br>STATE<br>FPC<br>GROSS<br>DEDUCTIONS<br>BENEFITS<br>PAYTRAIN<br>TAX<br>FICA<br>WAGE<br>WITHHOLDING<br>LEVY<br>CALCULATION<br>FRINGE<br>FEDERAL<br>EXEMPT<br>SALARY<br>NET<br>PAYROLL |                               |
|---|---|---|---|---|---|---|---|---|---|---|---|---|---|--------------------------------------------------------------------------------------------------------------------------------------------------------------------------------------------------------|-------------------------------|
| Ι | 0 | S | Т | Ι | F | Ε | N | Ε | В | Т | Т | Ε | Ι |                                                                                                                                                                                                        |                               |
| Т | L | N | L | F | R | Ι | N | G | Е | Α | N | R | Α |                                                                                                                                                                                                        |                               |
| Η | Α | F | W | Т | Ρ | F | Т | В | Х | Ε | G | Ρ | R |                                                                                                                                                                                                        |                               |
| Η | S | Ι | Α | N | Ι | Е | С | Ρ | Ρ | R | U | Ν | Т |                                                                                                                                                                                                        |                               |
| 0 | N | С | Ρ | С | S | D | L | В | 0 | L | Ε | V | Y |                                                                                                                                                                                                        |                               |
| L | 0 | Α | D | С | Α | Ε | Ι | S | R | W | 0 | U | Α |                                                                                                                                                                                                        |                               |
| D | Ι | G | Ν | S | L | R | S | Т | Α | Α | U | Ι | Ρ |                                                                                                                                                                                                        | LEVY<br>CALCULATION<br>FRINGE |
| I | Т | 0 | Α | Т | Α | Α | S | Ε | S | G | Ι | С | F |                                                                                                                                                                                                        |                               |
| Ν | С | Α | Ν | Α | R | L | L | N | С | Ε | Ρ | Ε | S |                                                                                                                                                                                                        |                               |
| G | U | N | F | Τ | Y | Ι | L | H | Y | F | H | 0 | Ε |                                                                                                                                                                                                        |                               |
| F | D | Η | Т | Ε | Ε | Ρ | Α | Y | R | 0 | L | L | R |                                                                                                                                                                                                        |                               |
| 0 | Ε | Μ | Ρ | L | 0 | Y | Ε | Ε | 0 | Ρ | N | L | N |                                                                                                                                                                                                        |                               |
| D | D | Ε | Х | Ε | Μ | Ρ | Т | Ι | H | Ε | S | D | Ε |                                                                                                                                                                                                        |                               |