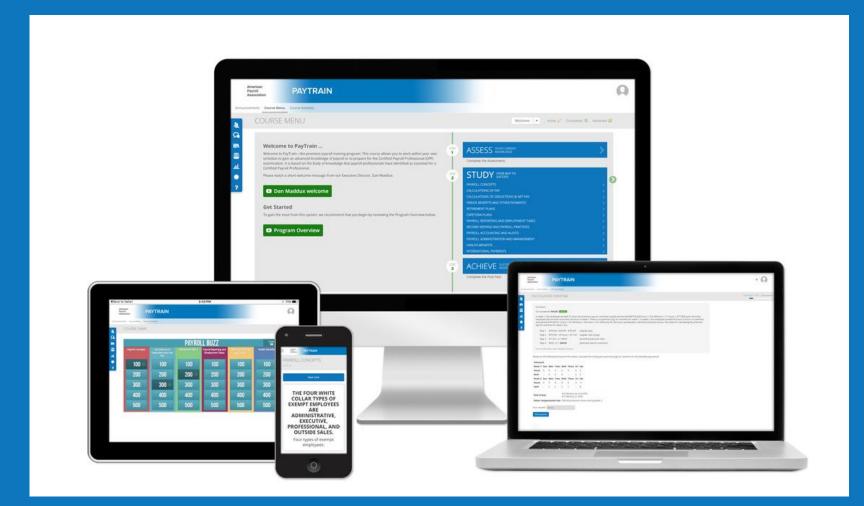

## **PAYTRAIN®**

In-depth training for experienced payroll professionals.

# COURSE DETAILS

PayTrain Fundamentals and PayTrain curriculum is drawn from the FPC and CPP exam content outlines. Comprehensive reading materials are combined with interactive study tools to reinforce what you learn. The system guides you on your path to success through three key steps: Assess, Study and Achieve.

# THREE KEY STEPS

#### **ASSESS**

- Determine your current knowledge with the online assessment.
- Identify topics for improvement to help guide your studies.

#### **STUDY**

- Read learning modules that cover concepts, recent changes, trends and best practices.
- Reinforce your learning with quizzes, calculations, exercises and flashcards.
- Review the course content and have fun with interactive games.

#### **ACHIEVE**

- Build exam-day confidence with a post-test that mimics the exam format and weighting.
- Score 80% or higher on the post-test to earn a Certificate of Achievement and earn Recertification Credit Hours (RCHs) or Continuing Education Units (CEUs).

## **ONLINE STUDY TOOLS:**