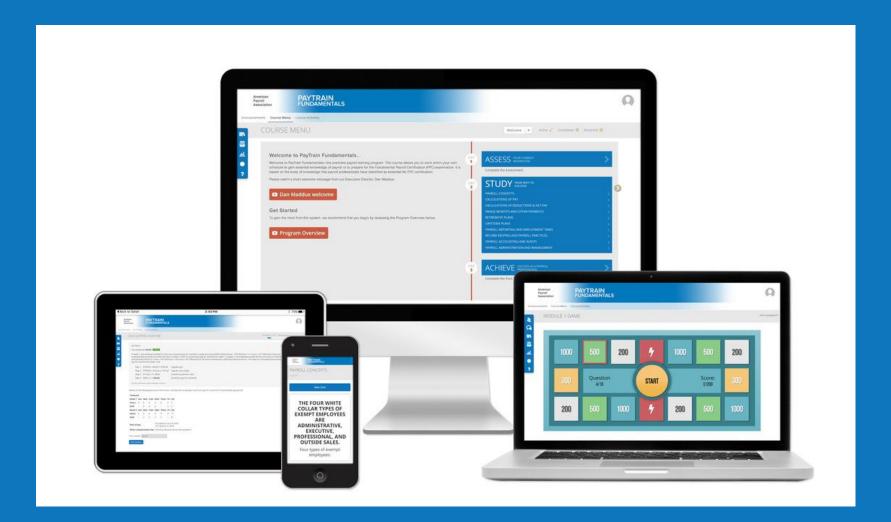

## PAYTRAIN® FUNDAMENTALS

Essential training for payroll beginners and service and support professionals.

# COURSE DETAILS

PayTrain Fundamentals and PayTrain curriculum is drawn from the FPC and CPP exam content outlines. Comprehensive reading materials are combined with interactive study tools to reinforce what you learn. The system guides you on your path to success through three key steps: Assess, Study and Achieve.

# THREE KEY STEPS

#### **ASSESS**

- Determine your current knowledge with the online assessment.
- Identify topics for improvement to help guide your studies.

#### **STUDY**

- Read learning modules that cover concepts, recent changes, trends and best practices.
- Reinforce your learning with quizzes, calculations, exercises and flashcards.
- Review the course content and have fun with interactive games.

#### **ACHIEVE**

- Build exam-day confidence with a post-test that mimics the exam format and weighting.
- Score 80% or higher on the post-test to earn a Certificate of Achievement and earn Recertification Credit Hours (RCHs) or Continuing Education Units (CEUs).

## **ONLINE STUDY TOOLS:**