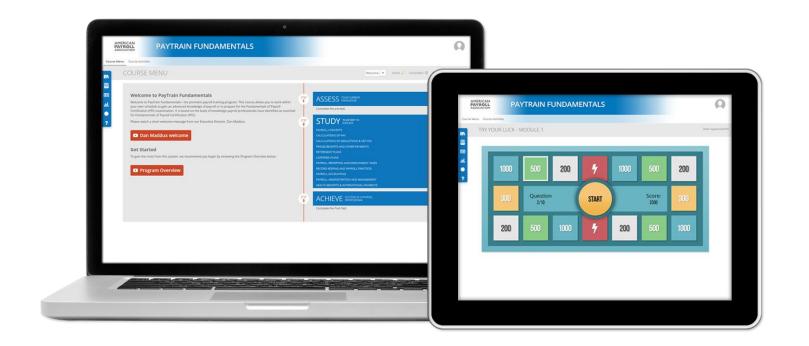

## PAYTRAIN® FUNDAMENTALS

- Learn the skills for basic payroll processing
- Ensure your knowledge is current with recent changes
- Prepare for the Fundamental Payroll
   Certification (FPC) Exam

## COURSE DETAILS

PayTrain Fundamentals and PayTrain curriculum is drawn from the FPC and CPP exam content outlines. Comprehensive reading materials are combined with interactive study tools to reinforce what you learn. The system guides you on your path to success through three key steps:

Assess, Study and Achieve.

#### STUDY

- Read learning modules that cover concepts, recent changes, trends and best practices.
- Reinforce your learning with quizzes, calculations, exercises and flashcards.
- Review the course content and have fun with interactive games.