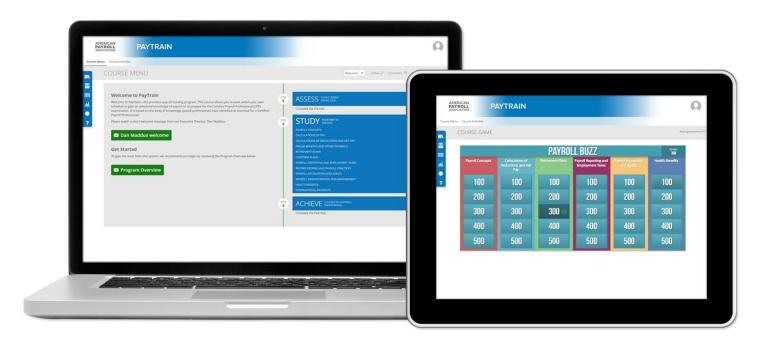

## PAYTRAIN®

- Gain up-to-date knowledge for experienced payroll professionals
- Develop skills critical to payroll leadership
- Prepare for the Certified Payroll Professional (CPP) Exam

## COURSE DETAILS

PayTrain Fundamentals and PayTrain curriculum is drawn from the FPC and CPP exam content outlines. Comprehensive reading materials are combined with interactive study tools to reinforce what you learn. The system guides you on your path to success through three key steps:

Assess, Study and Achieve.

#### STUDY

- Read learning modules that cover concepts, recent changes, trends and best practices.
- Reinforce your learning with quizzes, calculations, exercises and flashcards.
- Review the course content and have fun with interactive games.