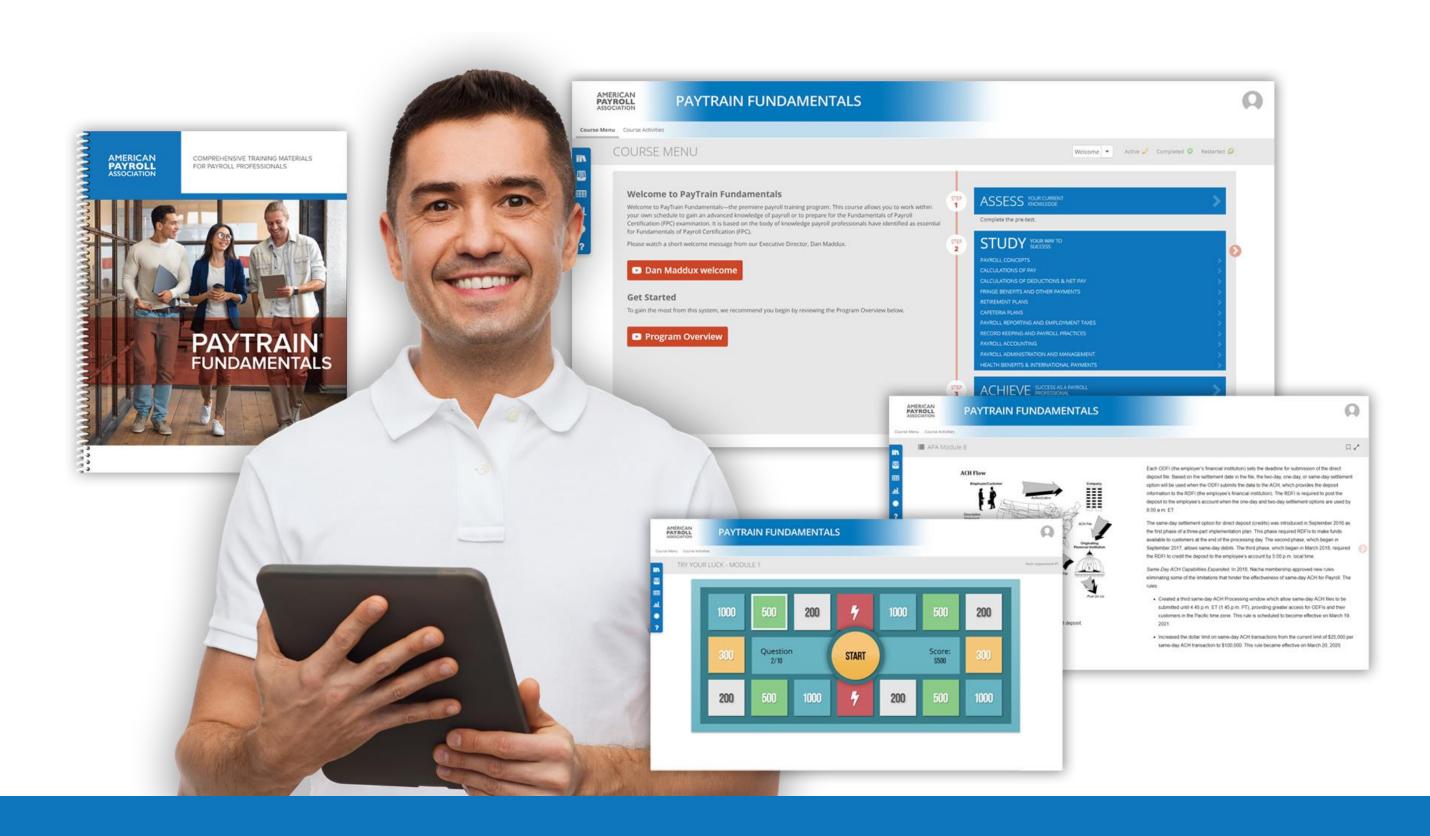

## COURSE DETAILS

PayTrain Fundamentals and PayTrain curriculum is drawn from the FPC and CPP exam content outlines. Comprehensive reading materials are combined with interactive study tools to reinforce what you learn. The system guides you on your path to success through three key steps:

#### STUDY

- Read learning modules that cover concepts, recent changes, trends and best practices.
- Reinforce your learning with quizzes, calculations, exercises and flashcards.
- Review the course content and have fun with interactive games.

## **ONLINE STUDY TOOLS:**

Module Quizzes