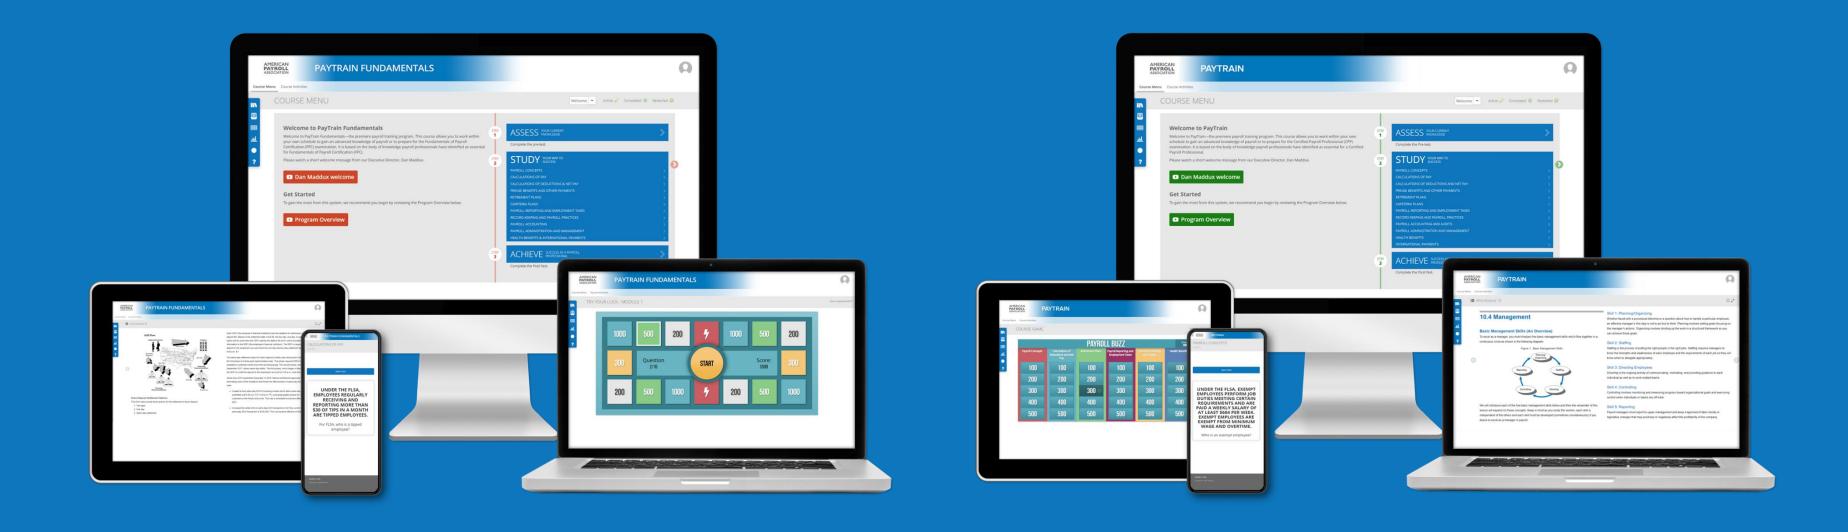

## COURSE DETAILS

PayTrain Fundamentals and PayTrain curriculum is drawn from the FPC and CPP exam content outlines. Comprehensive reading materials are combined with interactive study tools to reinforce what you learn. The system guides you on your path to success through three key steps:

Assess, Study and Achieve.

## THREE KEY STEPS

#### **ASSESS**

- Determine your current knowledge with the online assessment.
- Identify topics for improvement to help guide your studies.

#### STUDY

- Read learning modules that cover concepts, recent changes, trends and best practices.
- Reinforce your learning with quizzes, calculations, exercises and flashcards.
- Review the course content and have fun with interactive games.

#### **ACHIEVE**

- Build exam-day confidence with a post-test that mimics the exam format and weighting.
- Score 80% or higher on the post-test to earn a Certificate of Achievement and earn Recertification Credit Hours (RCHs) or Continuing Education Units (CEUs).

## **ONLINE STUDY TOOLS:**

Module Quizzes